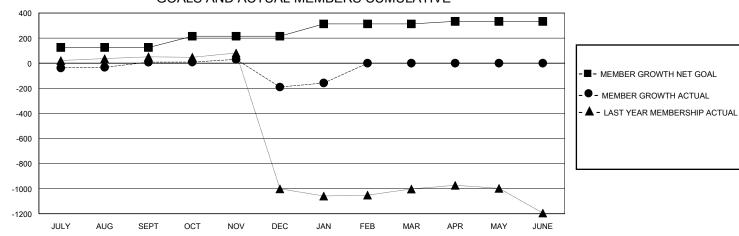

## GOALS AND ACTUAL MEMBERS CUMULATIVE

|                              |     | ī                                             | -                          |              |     |
|------------------------------|-----|-----------------------------------------------|----------------------------|--------------|-----|
| DROPPED CLUBS: 6             |     | 33 CLUBS OF 50 ADDED 1 OR MORE<br>NEW MEMBERS | GENDER DISTRIBUTION        |              |     |
|                              |     |                                               | MALE                       | 914 (52.56%) |     |
|                              |     |                                               | FEMALE                     | 825 (47.44%) |     |
| DROPPED MEMBERS              |     |                                               |                            | , ,          |     |
| DECEASED                     | 7   | CLICK HERE FOR CUMULATIVE                     | TOTAL FAMILY UNIT MEMBERS  |              | 667 |
| CLUB CANCELLED 229 OTHER 162 |     | MEMBERSHIP DATA                               | FAMILY MEMBERS PAYING HALF |              |     |
|                              |     |                                               |                            |              | 385 |
| TOTAL                        | 398 |                                               |                            |              |     |